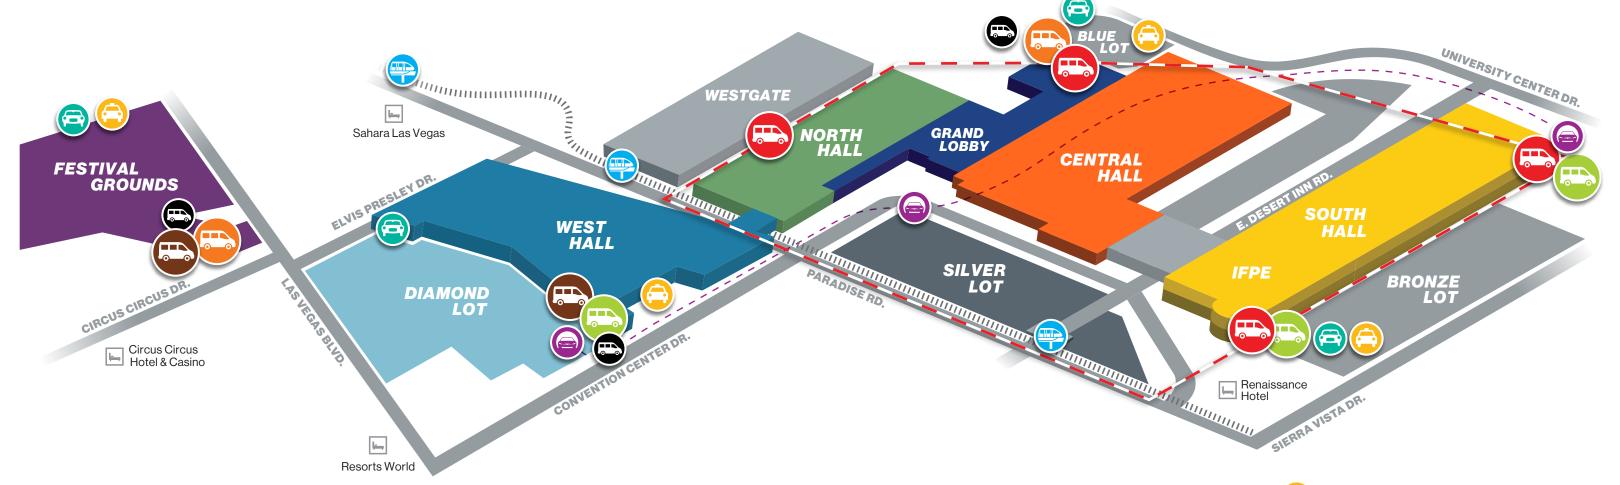

# TRANSPORTATION MAP >>> CONEXPO

#### **EXPRESS SHUTTLES**

Mini buses travel between the show campuses during show hours connecting:

Blue Lot to Festival Lot

**Diamond Lot to Festival Lot** 

South Hall to Diamond Lot

# THE LVCC CAMPUS SHUTTLE

Mini buses travel around the Las Vegas Convention Center during show hours.

## **MONORAIL**

The monorail has stops at the Las Vegas Convention Center, the Westgate Hotel and the Sahara Hotel. Monorail passes are available for purchase.

The innovative underground transportation system provides rides in Teslas under the Las Vegas Convention Center with stops at South Hall, in Silver Lot, and at the Diamond Lot.

TAXI DROP LOCATION

RIDESHARE DROP LOCATION

# COMPLIMENTARY SHUTTLE BUS INFORMATION