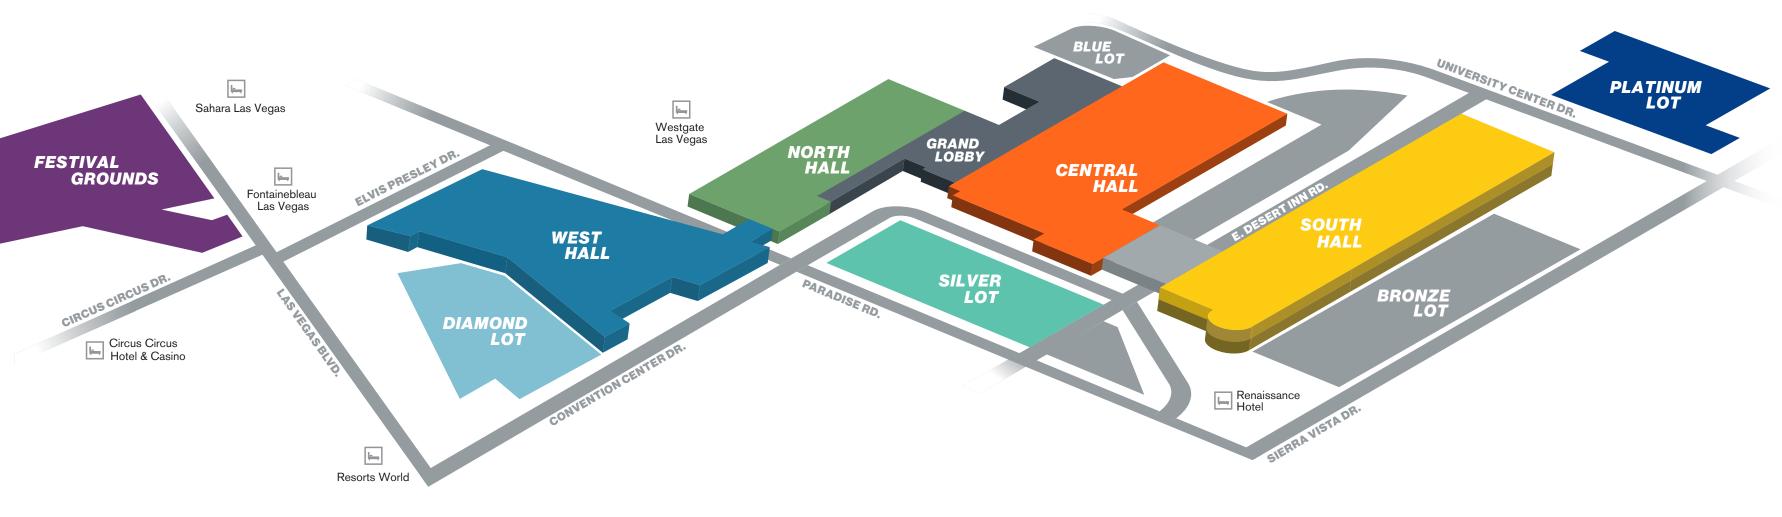

# **OVERVIEW MAP**

#### **CENTRAL HALL**

Aggregates Asphalt Concrete Infrastructure Maintenance Personal Safety Traffic Safety

## **FESTIVAL GROUNDS**

Lifting

Earthmoving

## **PLATINUM LOT**

| Aggregates            | Infrastructure              |
|-----------------------|-----------------------------|
| Asphalt               | Maintenance                 |
| Business Operations   | Land Clearing               |
| Concrete              | Portable Power              |
| Engines & Drivetrains | Trucking                    |
| Hauling               | Underground<br>Construction |

#### **DIAMOND LOT**

Earthmoving Equipment Components Jobsite Safety & Operator Awareness Jobsite Support & Tools Lifting Personal Safety Technology Solutions

#### **NORTH HALL**

Business Operations Earthmoving Equipment Components Jobsite Safety & Operator Awareness

Jobsite Support & Tools Lifting Technology Solutions

#### **SILVER LOT**

Aggregate Asphalt

Concrete

#### **SOUTH HALL**

#### South 1<sup>st</sup> Level

Hauling Land Clearing Portable Power Trucking Underground Construction

#### South 2<sup>nd</sup> Level Engine Components Engines & Drivetrains

#### **WEST HALL**

Earthmoving